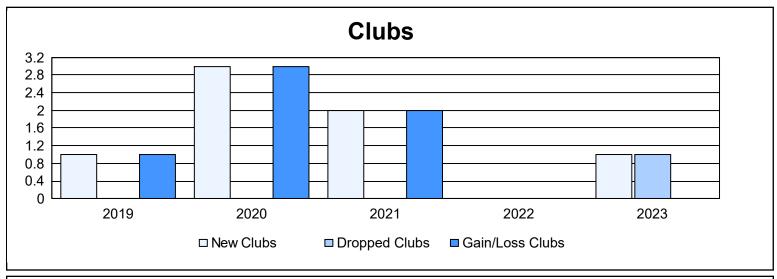

District 19 L As of June 2023 Cumulative

| Year      | New<br>Clubs | Dropped<br>Clubs | Gain/<br>Loss<br>Clubs | New<br>Members | Charter<br>Members | Reinstate<br>Members | Transfer<br>Members | Total<br>Member<br>Added | Total<br>Members<br>Dropped | Gain/<br>Loss<br>Members |
|-----------|--------------|------------------|------------------------|----------------|--------------------|----------------------|---------------------|--------------------------|-----------------------------|--------------------------|
| 2018-2019 | 1            | 0                | 1                      | 196            | 29                 | 9                    | 24                  | 258                      | 249                         | 9                        |
| 2019-2020 | 3            | 0                | 3                      | 164            | 68                 | 10                   | 10                  | 252                      | 253                         | -1                       |
| 2020-2021 | 2            | 0                | 2                      | 87             | 52                 | 13                   | 34                  | 186                      | 350                         | -164                     |
| 2021-2022 | 0            | 0                | 0                      | 187            | 5                  | 34                   | 14                  | 240                      | 261                         | -21                      |
| 2022-2023 | 1            | 1                | 0                      | 275            | 31                 | 13                   | 15                  | 334                      | 275                         | 59                       |
| Average   | 1            | 0                | 1                      | 182            | 37                 | 16                   | 19                  | 254                      | 278                         | -24                      |