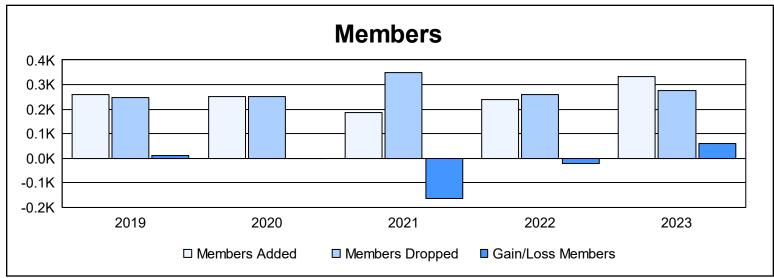

District 19 L As of June 2023 Cumulative

| Year      | New<br>Clubs | Dropped<br>Clubs | Gain/<br>Loss<br>Clubs | New<br>Members | Charter<br>Members | Reinstate<br>Members | Transfer<br>Members | Total<br>Member<br>Added | Total<br>Members<br>Dropped | Gain/<br>Loss<br>Members |
|-----------|--------------|------------------|------------------------|----------------|--------------------|----------------------|---------------------|--------------------------|-----------------------------|--------------------------|
| 2018-2019 | 1            | 0                | 1                      | 196            | 29                 | 9                    | 24                  | 258                      | 249                         | 9                        |
| 2019-2020 | 3            | 0                | 3                      | 164            | 68                 | 10                   | 10                  | 252                      | 253                         | -1                       |
| 2020-2021 | 2            | 0                | 2                      | 87             | 52                 | 13                   | 34                  | 186                      | 350                         | -164                     |
| 2021-2022 | 0            | 0                | 0                      | 187            | 5                  | 34                   | 14                  | 240                      | 261                         | -21                      |
| 2022-2023 | 1            | 1                | 0                      | 275            | 31                 | 13                   | 15                  | 334                      | 275                         | 59                       |
| Average   | 1            | 0                | 1                      | 182            | 37                 | 16                   | 19                  | 254                      | 278                         | -24                      |